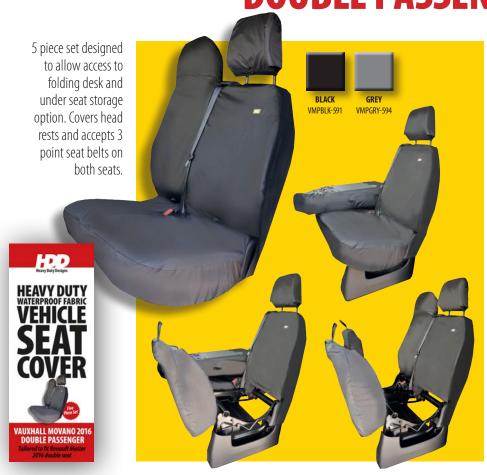

**VAUXHALL MOVANO 2016** 

**DOUBLE PASSENGER SEAT COVER** 

## **Designed to Last:**

- 100% waterproof
- Proven for use in harsh environments
- Keeps your seats looking like new
- Parachute thread for added long term strength
- Protects your investment 'the residual value of your vehicle'
- Made from tough, hard wearing polyester with waterproof PVC backing
- Reduces wear and tear to the original seat fabric

#### **Protects against and resistant to:**

- Mud, water & slurry Grease, oil & dust Building debris
- Oil & paint Food & drink Travel sickness

#### **Ideal for:**

- Fleet Owners and Operators Maintenance Engineers working in harsh environments
- Builders & Carpenters Plant operators Farm workers

**See Driver Seat** 

See Standard Double Seat