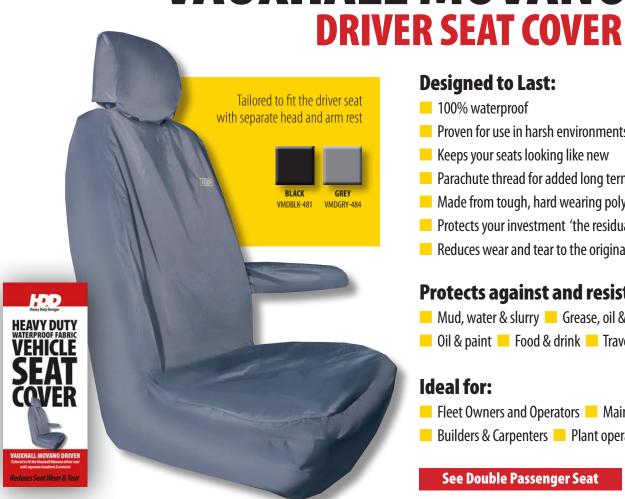

**See Driver Seat** 

See Double Passenger Seat

See Double Passenger Seat 2016

**VAUXHALL MOVANO 2011+** 

# **Designed to Last:**

- 100% waterproof
- Proven for use in harsh environments
- Keeps your seats looking like new
- Parachute thread for added long term strength
- Made from tough, hard wearing polyester with waterproof PVC backing
- Protects your investment 'the residual value of your vehicle'
- Reduces wear and tear to the original seat fabric

## Protects against and resistant to:

- Mud, water & slurry Grease, oil & dust Building debris
- Oil & paint Food & drink Travel sickness

#### **Ideal for:**

- Fleet Owners and Operators Maintenance Engineers working in harsh environments
- Builders & Carpenters Plant operators Farm workers

See Double Passenger Seat

See Double Passenger Seat 2016