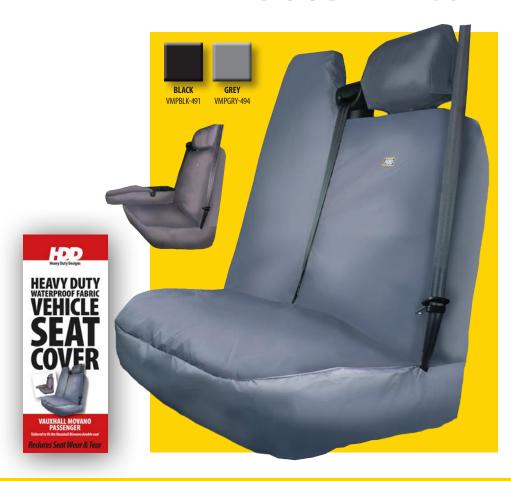

# **VAUXHALL MOVANO 2011+**

**DOUBLE PASSENGER SEAT COVER** 

#### **Designed to Last:**

- 100% waterproof
- Proven for use in harsh environments
- Keeps your seats looking like new
- Parachute thread for added long term strength
- Protects your investment 'the residual value of your vehicle'
- Made from tough, hard wearing polyester with waterproof PVC backing
- Reduces wear and tear to the original seat fabric

#### **Protects against and resistant to:**

- Mud, water & slurry Grease, oil & dust Building debris
- Oil & paint Food & drink Travel sickness

#### **Ideal for:**

- Fleet Owners and Operators Maintenance Engineers working in harsh environments
- Builders & Carpenters Plant operators Farm workers

**See Driver Seat** 

See Double Passenger Seat 2016